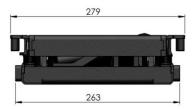

## Standard features

| Load capacity<br>Min install height<br>Lifting height | 200kg<br>78mm<br>300mm                                                              |
|-------------------------------------------------------|-------------------------------------------------------------------------------------|
| Weight                                                | 16kg                                                                                |
| Feedback & switches<br>Motor                          | Limit switch in actuator<br>Inhibit switch, min and max<br>linear position<br>24VDC |
|                                                       |                                                                                     |
| Top and bottom frame                                  | Customized                                                                          |
| Feedback and switches                                 | Positioning feedback<br>analogue                                                    |
|                                                       |                                                                                     |

### **Dimensions**