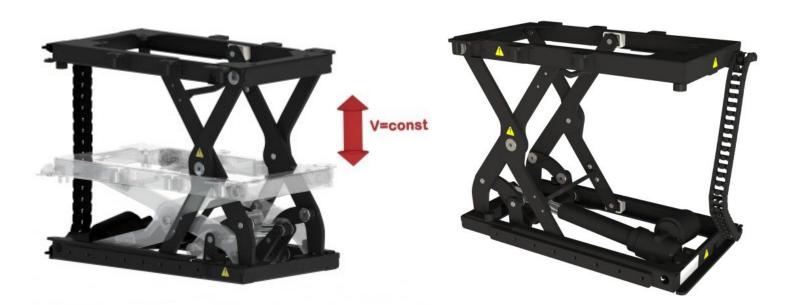

# Lift system | standard

REAC Lift system with an impressive lifting performance of 200kg up to 300mm, still maintaining an 78mm overall build-in height. It fulfills regulatory requirements. Long life cycle due to thorough testing to ensure good quality. It has ideal specifications for electrical wheelchairs as well as other suitable applications.

### Lift system standard