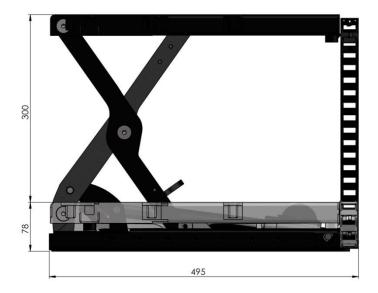

## Standard features

| Load capacity<br>Min install height<br>Lifting height | 200kg<br>78mm<br>300mm                                                              |
|-------------------------------------------------------|-------------------------------------------------------------------------------------|
| Weight                                                | 16kg                                                                                |
| Feedback & switches<br>Motor                          | Limit switch in actuator<br>Inhibit switch, min and max<br>linear position<br>24VDC |
|                                                       |                                                                                     |
| Top and bottom frame                                  | Customized                                                                          |
| Feedback and switches                                 | Positioning feedback<br>analogue                                                    |
|                                                       |                                                                                     |

### **Dimensions**