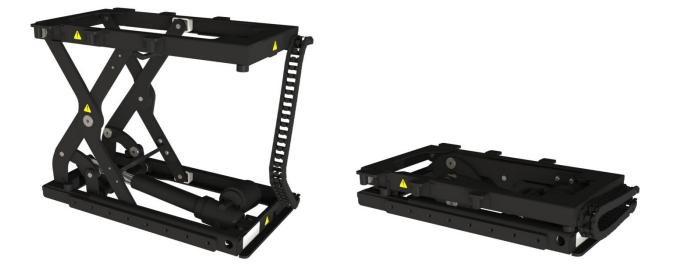

# Lift system | standard

REAC Lift system with an impressive lifting performance of 200kg up to 300mm, still maintaining an 78mm overall build-in height. It fulfills regulatory requirements. Long life cycle due to thorough testing to ensure good quality. It has ideal specifications for electrical wheelchairs as well as other suitable applications.

#### Lift system