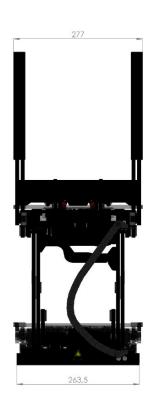

## **Features Heavy duty**

Load capacity260kgMin install height89,5mmLifting height254mmMax tilting angle50°Weight30 kg

Feedback & switches Limit switch in actuator

Motor 24VDC

| Top and bottom frame  | Customized                                                                                                 |
|-----------------------|------------------------------------------------------------------------------------------------------------|
| Feedback and switches | Inhibit switch, min and max linear position Positioning feedback incremental Positioning feedback analogue |
| Tilt angle            | 0° to 50° (recommended 45°)                                                                                |

### **Dimensions**