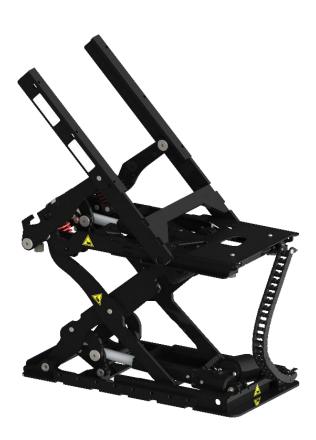

# Lift & Tilt system | heavy duty



We've carefully designed this system with the unique needs of wheelchair users in mind. With its ability to lift up to 260kg and tilt at angles up to 50°, it provides a safe and comfortable experience for individuals with mobility challenges. At REAC, we understand that every individual's needs are different. That's why we offer the option to customize our Lift and Tilt system to match the specific requirements.

## **Features Heavy duty**

Load capacity260kgMin install height89,5mmLifting height254mmMax tilting angle50°Weight30 kg

Feedback & switches Limit switch in actuator

Motor 24VDC

| Top and bottom frame  | Customized                                                                                                 |
|-----------------------|----------------------------------------