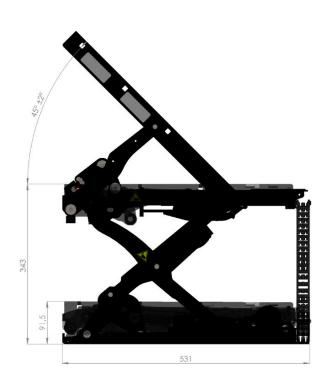

## **Features Heavy duty**

Load capacity260kgMin install height89,5mmLifting height254mmMax tilting angle50°Weight30 kg

Feedback & switches Limit switch in actuator

Motor 24VDC

| Top and bottom frame  | Customized                                                                                                 |
|-----------------------|------------------------------------------------------------------------------------------------------------|
| Feedback and switches | Inhibit switch, min and max linear position Positioning feedback incremental Positioning feedback analogue |
| Tilt angle            | 0° to 50° (recommended 45°)                                                                                |

### **Dimensions**